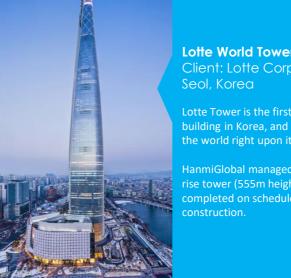

Lotte World Tower **Client: Lotte Corporation** 

Lotte Tower is the first 100+ stories Mixed –Use building in Korea, and it was the 2<sup>nd</sup> highest building in the world right upon its completion. (5<sup>th</sup> Highest now).

HanmiGlobal managed the construction of the highrise tower (555m height with 123 floors) which was completed on schedule without any delay in