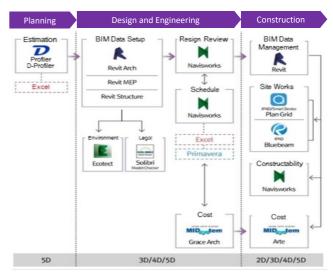

## **BIM CAPABILITY**

As one of the first certified in International BIM Standard (ISO19650) in the world, HanmiGlobal leads the sector in Building Information Modelling (BIM) techniques, we work with industry bodies and BIM certification agencies such as BSI to certify our BIM development. HanmiGlobal holds the following BIM Accreditation :

HanmiGlobal actively uses BIM across a wide range of project types and we continue to be at the forefront of the implementation of BIM technology.

We are using our expertise to help develop the industry and are active members of the UKCG BIM FORUM, Open BIM Network, BIM for Regs Forum and Open BIM COBie trails. We have deep experience in developing and managing the implementation of BIM throughout project planning, design and construction stages. We have developed a BIM Infrastructure that can build and utilize data.