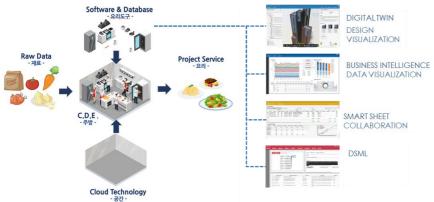

## HANMIGLOBAL COMMON DATA ENVIRONMENT (CDE)

HanmiGlobal's CDE is environment for collect, process, analyze and visualize data generated in a construction project. Our CDE produces project insight by sharing and connecting data and provide informed decision from trusted advise.

HanmiGlobal CDE allows the use of base templates, as well as customized templates can be developed and provided in timely manner for construction projects.

HanmiGlobal CDE is composed of various modules made for critical project management processes and the end users can pick and show only what they want.

#### HanmiGlobal CDE Use Cases

HnamiGlobal CDE key features covers feasibility studies, design management, BIM, schedule management, cost estimation, cost control, change management, document control, Safety Management, Quality Management, Supply Chain Management and other activities.