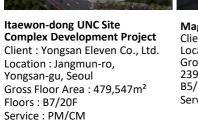

#### Bucheon Sosa New Apartment Development

Client : Bucheon SOPIFF V Co., Ltd. Location : Gyeonggi-do Gross Floor Area : 167,877m Floors : B2/35F Service : PM/CM

Itaewon dong UN site Client : Yongsaneleven Location : Bundang-gu. Seongnam-si, Gyeonggi-do Gross Floor Area : 482,568m<sup>2</sup> Floors : B7/20F Service : PM/CM