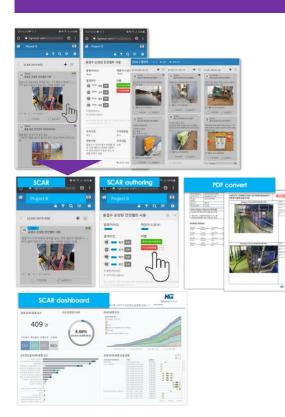

#### CDE Mobile Safety Corrective Action Request and Non-Conformance Report

- Safety Corrective Action Request will be recorded and issued in one step inside mobile devices
- Eliminating wastes and streamline projects processes