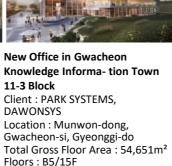

Gwacheon Flower Garden Market Client : Gwacheon City Location : Ghwacheon-si, Gyeonggi-do Gross Floor Area : 222,810m<sup>2</sup> Floors : B1/2F Service : PM/CM

Jeju Dream Tower Client : Lotte Tourism Development Location : NoYeon-ro, Jeju-si Gross Floor Area : 302,777m<sup>2</sup> Floors : B5/38F Service : Interior PM