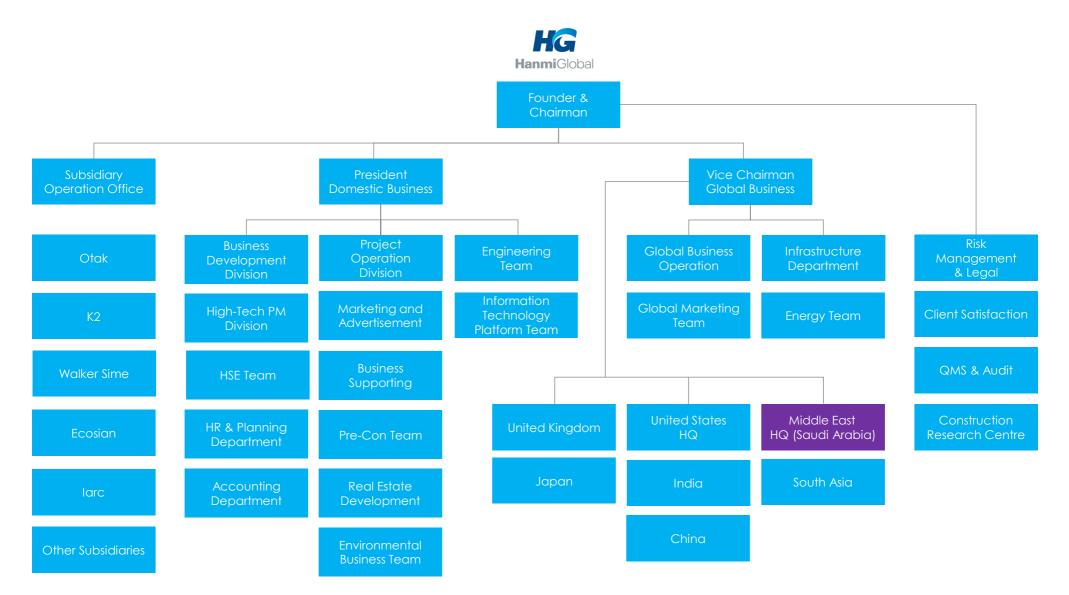

d construction consulting group based in the United Kingdom with a proven ability in the residential sector, demonstrated by both repeat business and awardwinning schemes.

#### Walker Sime

WS is a Quantity Surveying and Construction Consulting company, based in the United Kingdom, offers specialist services including Quantity Surveying, Commercial Consultancy, Dispute Resolution, Bills of Quantities and other consulting services.

## ecosian

Ecosian is an environmental consulting company, based in South Korea, offers consulting services on energy, environmental and sustainability management as well as climate change strategies.

## iarcarchitect

iArc Architects is an award-winning architectural design consultancy company, based in South Korea.

## **CORPORATE ORGANIZATION STRUCTURE**





#### **HG** Company Profile and Capabilities



## Higher Quality

# HIGH

Seoul World Cup Stadium that enraptured the country, Dogok-dong's Tower Palace and the Samsung-dong I-Park, that injected excitement into the city's skyline, the futuristic offices of SK T-Tower, Northeast Asia's future IT Hub, Nuritkum Square, wherever there is a brilliant construction project, HanmiGlobal is there. With abundance of professional expertise, depth of experience and know-how, and global network, we help our clients realize their megaprojects through world-class industry best practice.

### Lower Cost

HanmiGlobal understands the importance of cost control on all construction projects. We aim to work with our Clients to reduce project costs at each stage of the project life cycle. During the plann