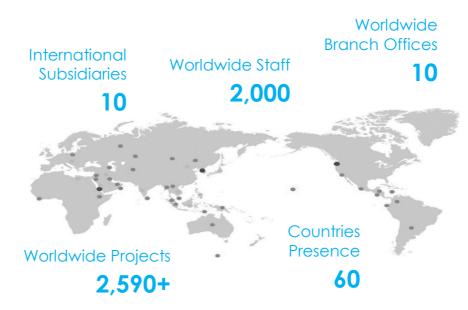

## **OVERVIEW**

Established and headquartered in Seoul, Korea since 1996

Middle East headquarter in Saudi Arabia since 2008

Over 2,000 professionals and 10 offices worldwide

Ranked 8<sup>th</sup> project management and construction management company in the world – *Engineering News-Record magazine*, 2022

## HANMIGLOBAL

Since its foundation in 1996. HanmiGlobal has introduced project management to the industry in Korea and has transformed the way of delivering construction projects to clients from inception to completion. We have entered the global construction market, upholding the reputation of Korean construction firms and we are striving to become a global leader in project management services. HanmiGlobal has participated in over 2,590 projects in over 60 countries around the world. In 2022, HanmiGlobal has been listed the 8th largest Non-US project management and construction management company in the world -for fee - by the Engineering News-Record (ENR). Our core services include program management, project management, construction management, construction supervision, development management, environmental engineering and consulting. HanmiGlobal is a publicly traded company, listed in the Korean stock exchange (KRX- 053690).

### PERSONNEL

HanmiGlobal employs over 2,000 professionals in local offices around the world. Our local and international staffing mix of industry professionals combines international best practices and standards with local hands-on expertise in highly complex markets. Our staff includes professionals in all construction and building-related disciplines and a full range of technical and support staff. Our depth of expertise means we will always be able to support our clients and projects, regardless of manpower needs.