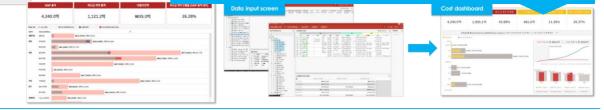

#### **Guaranteed Maximum Price Estimate, Contract Change Management**

S . . . . . /

- Clear visibility on cost data.
- Provide Direction for how to record the changes of the project cost.
- Produce custom developed, easy to understand dashboards.
- Prevent risk to receive large bills at the end of the project.