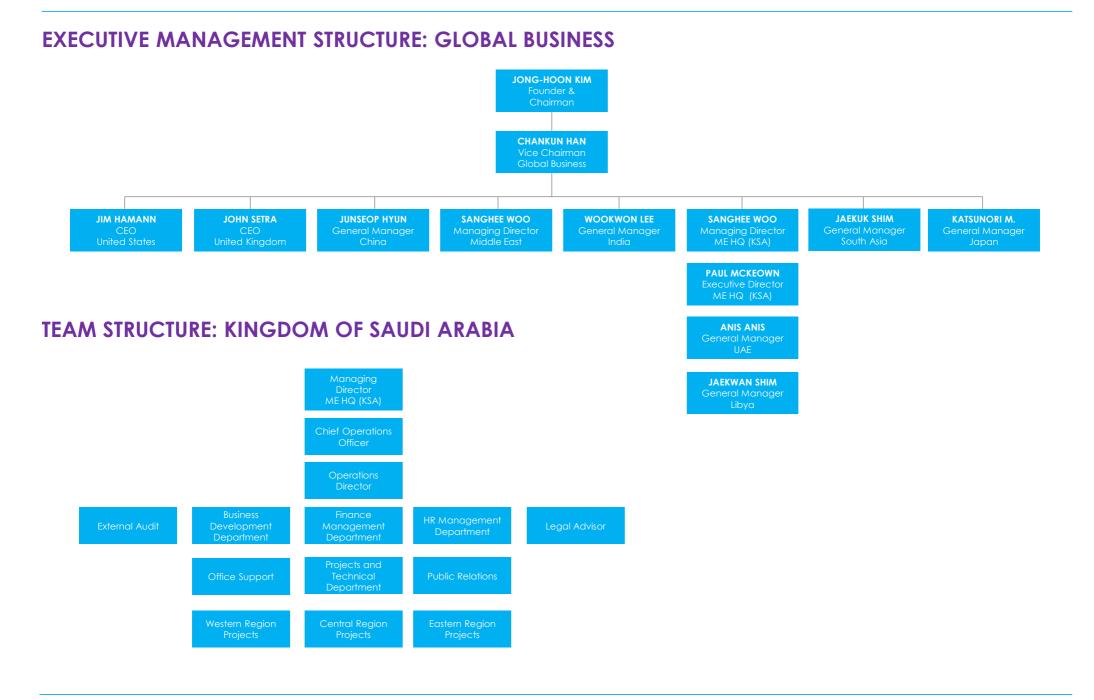

construction consulting group based in the United Kingdom with a proven ability in the residential sector, demonstrated by both repeat business and awardwinning schemes.

#### Walker Sime

WS is a Quantity Surveying and Construction Consulting company, based in the United Kingdom, offers specialist services including Quantity Surveying, Commercial Consultancy, Dispute Resolution, Bills of Quantities and other consulting services.

## ecosian

Ecosian is an environmental consulting company, based in South Korea, offers consulting services on energy, environmental and sustainability management as well as climate change strategies.

## iarcarchitect

iArc Architects is an award-winning architectural design consultancy company, based in South Korea.

## **CORPORATE ORGANIZATION STRUCTURE**





#### **HG** Company Profile and Capabilities



## Higher Quality

# HIGH

Seoul World Cup Stadium that enraptured the country, Dogok-dong's Tower Palace and the Samsung-dong I-Park, that injected excitement into the city's skyline, the futuristic offices of SK T-Tower, Northeast Asia's future IT Hub, Nuritkum Square, wherever there is a brilliant construction project, HanmiGlobal is there. With abundance of professional expertise, depth of experience and know-how, and global network, we help our clients realize their megaprojects through world-class industry best practice.

### Lower Cost

HanmiGlobal understands the importance of cost control on all construction projects. We aim to work with our Clients to reduce project costs at each stage of the project life cycle. During the plannin