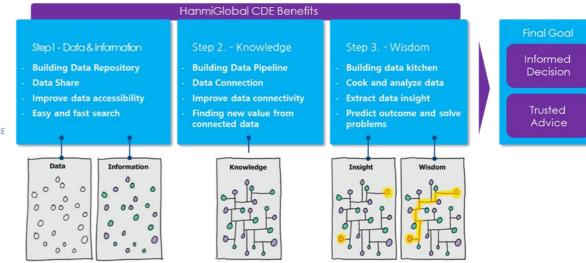

## HANMIGLOBAL COMMON DATA ENVIRONMENT (CDE)

HanmiGlobal's CDE is environment for collect, process, analyze and visualize data generated in a construction project. Our CDE produces project insight by sharing and connecting data and provide informed decision from trusted advise.

HanmiGlobal CDE allows the use of base templates, as well as customized templates can be developed and provided in timely manner for construction projects.

HanmiGlobal CDE is composed of various modules made for critical project management processes and the end users can pick and show only what they want.