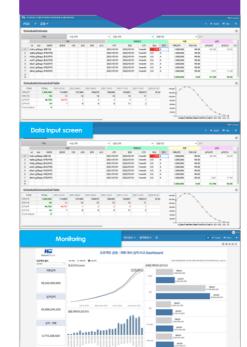

## HANMIGLOBAL COMMON DATA ENVIRONMENT (CDE)

HanmiGlobal's CDE is environment for collect, process, analyze and visualize data generated in a construction project. Our CDE produces project insight by sharing and connecting data and provide informed decision from trusted advise.

HanmiGlobal CDE allows the use of base templates, as well as customized templates can be developed and provided in timely manner for construction projects.

HanmiGlobal CDE is composed of various modules made for critical project management processes and the end users can pick and show only what they want.

#### HanmiGlobal CDE Use Cases

HnamiGlobal CDE key features covers feasibility studies, design management, BIM, schedule management, cost estimation, cost control, change management, document control, Safety Management, Quality Management, Supply Chain Management and other activities.

#### **S-Curve Schedule Manager**

- Al auto planning model, inexperienced . scheduler can develop initial project schedule (in development).
- By recording plan vs actual progress and resources, earn value management dashboard can be produced.
- Improve the accessibility to the project schedule data.