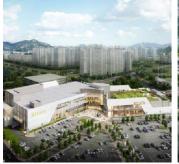

Starfield Cheongna Client : Starfield Cheongna Location : Seo-gu, Incheon Gross Floor Area : 504,250m<sup>2</sup> Floors : B3/24F Service : PM/CM+CS

Seongnam Pangyo Alphadom City Client : alphadom city Location : Pan-gyo New City, Gyeonggi-do Gross Floor Area : 1,214,000 m<sup>2</sup> Floors : B4/20F Service : PM/CM + CS